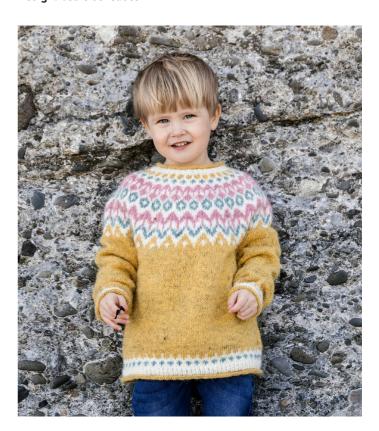

Riddari
LOPIDESIGN.IS

# Riddari

for kids in Fjallalopi

| Sizes                      | 104 | 116 | 128 | 140 | 152 cm |
|----------------------------|-----|-----|-----|-----|--------|
| Chest:                     | 73  | 76  | 80  | 84  | 87 cm  |
| Length to underarm:        | 24  | 27  | 30  | 33  | 36 cm  |
| Sleeve length to underarm: | 28  | 31  | 34  | 37  | 40 cm  |

Design: Védís Jónsdóttir