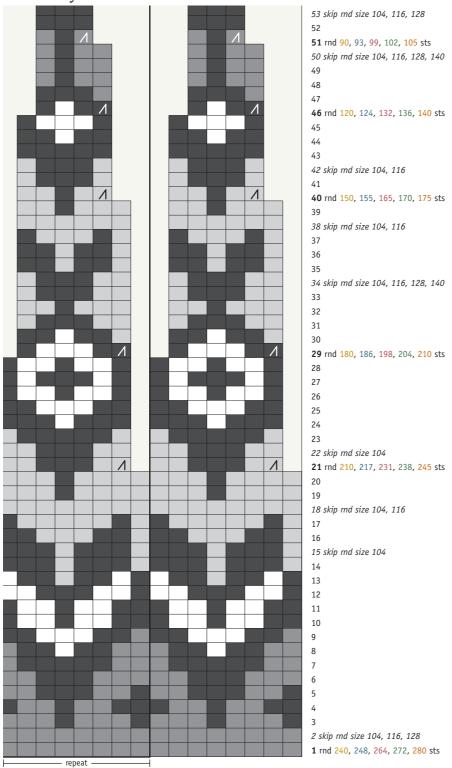

## Yoke

Join body and sleeves with color A using 3.5 mm circular needle. Place last 5, 5, 5, 6, 6 stitches and first 4, 5, 5, 5, 6 stitches of body on stitch holder for underarm. Knit first sleeve 49, 50, 54, 55, 56 stitches. Knit 71, 74, 78, 81, 84 stitches for front. Place next 9, 10, 10, 11, 12 stitches of body on stitch holder for underarm. Knit second sleeve 49, 50, 54, 55, 56 stitches. Knit 71, 74, 78, 81, 84 stitches for back => 240, 248, 264, 272, 280 stitches. Work pattern and decreases as indicated from **chart 2**. Change to shorter needle when necessary. When chart is complete 90, 93, 99, 102, 105 stitches.

# Chart 2 - yoke