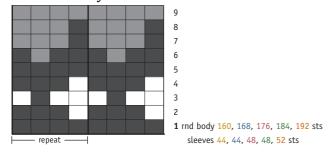

#### **Body**

Cast on 160, 168, 176, 184, 192 stitches with color A using 3 mm circular needle. Join in the round and knit 5 rounds. Change to color B and knit 1 round. Work rib: \*knit 1, purl 1\*, repeat from \*-\* for 2 cm. Change to 3.5 mm circular needle and knit pattern from **chart 1**. Continue with color A until body measures 24, 27, 30, 33, 36 cm. Do not work last 5, 5, 5, 6, 6 stitches of round. Set aside and work sleeves.

### **Sleeves**

Cast on 40, 42, 44, 46, 48 stitches with color A using 3 mm double pointed needles. Join in the round and knit 5 rounds. Change to color B and knit 1 round. Work rib: \*knit 1, purl 1\*, for 2 cm. Change to 3.5 mm double pointed needles and knit pattern from **chart 1**, increase in first round evenly spaced 4, 2, 4, 2, 4 stitches => 44, 44, 48, 48, 52 stitches. Continue with color A and increase 1 stitch after first stitch and 1 stitch before last stitch of round, then in every 7th, 7th, 8th, 8th, 9th round, total 7, 8, 8, 9, 8 times => 58, 60, 64, 66, 68 stitches. Work until sleeve measures 28, 31, 34, 37, 40 cm. Place 9, 10, 10, 11, 12 stitches