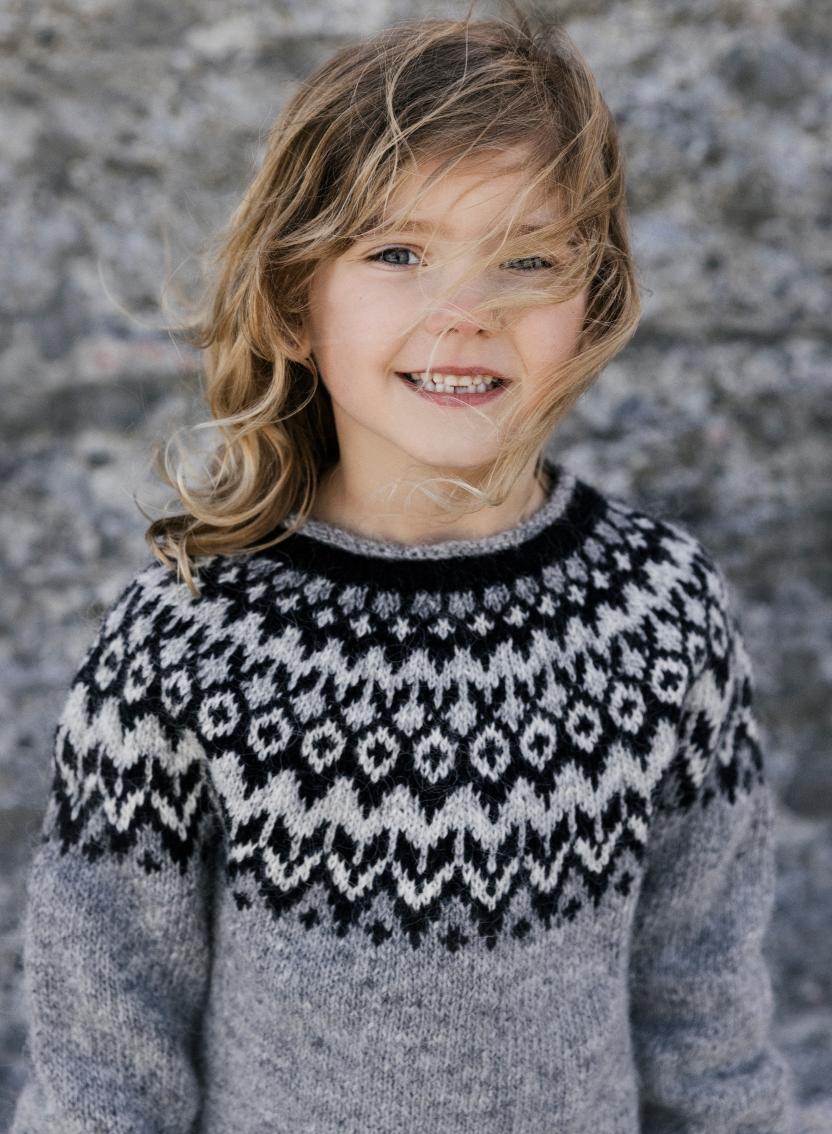

# Riddari

for kids in Fjallalopi

| Sizes                      | 104 | 116 | 128 | 140 | 152 cm |
|----------------------------|-----|-----|-----|-----|--------|
| Chest:                     | 73  | 76  | 80  | 84  | 87 cm  |
| Length to underarm:        | 24  | 27  | 30  | 33  | 36 cm  |
| Sleeve length to underarm: | 28  | 31  | 34  | 37  | 40 cm  |

#### **Body**

Cast on 160, 168, 176, 184, 192 stitches with color A using 3 mm circular needle. Join in the round and knit 5 rounds. Change to color B and knit 1 round. Work rib: \*knit 1, purl 1\*, repeat from \*-\* for 2 cm. Change to 3.5 mm circular needle and knit pattern from **chart 1**. Continue with color A until body measures 24, 27, 30, 33, 36 cm. Do not work last 5, 5, 5, 6, 6 stitches of round. Set aside and work sleeves.

## Yoke

Join body and sleeves with color A using 3.5 mm circular needle. Place last 5, 5, 5, 6, 6 stitches and first 4, 5, 5, 5, 6 stitches of body on stitch holder for underarm. Knit first sleeve 49, 50, 54, 55, 56 stitches. Knit 71, 74, 78, 81, 84 stitches for front. Place next 9, 10, 10, 11, 12 stitches of body on stitch holder for underarm. Knit second sleeve 49, 50, 54, 55, 56 stitches. Knit 71, 74, 78, 81, 84 stitches for back => 240, 248, 264, 272, 280 stitches. Work pattern and decreases as indicated from **chart 2**. Change to shorter needle when necessary. When chart is complete 90, 93, 99, 102, 105 stitches.

#### Neckband

Change to 3 mm needles and continue with color B. Knit 1 round and decrease evenly space 12, 13, 17, 18, 19 stitches => 78, 80, 82, 84, 86 stitches. Work rib: \*knit 1, purl 1\*, for 2 cm. Change to color A and knit 6 rounds. Bind off loosely.