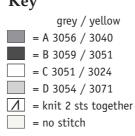

# Riddari

for kids in Fjallalopi

| Sizes                      | 104 | 116 | 128 | 140 | 152 cm |
|----------------------------|-----|-----|-----|-----|--------|
| Chest:                     | 73  | 76  | 80  | 84  | 87 cm  |
| Length to underarm:        | 24  | 27  | 30  | 33  | 36 cm  |
| Sleeve length to underarm: | 28  | 31  | 34  | 37  | 40 cm  |

#### **Body**

Cast on 160, 168, 176, 184, 192 stitches with color A using 3 mm circular needle. Join in the round and knit 5 rounds. Change to color B and knit 1 round. Work rib: \*knit 1, purl 1\*, repeat from \*-\* for 2 cm. Change to 3.5 mm circular needle and knit pattern from **chart 1**. Continue with color A until body measures 24, 27, 30, 33, 36 cm. Do not work last 5, 5, 5, 6, 6 stitches of round. Set aside and work sleeves.

## Yoke

Join body and sleeves with color A using 3.5 mm circular needle. Place last 5, 5, 5, 6, 6 stitches and first 4, 5, 5, 5, 6 stitches of body on stitch holder for underarm. Knit first sleeve 49, 50, 54, 55, 56 stitches. Knit 71, 74, 78, 81, 84 stitches for front. Place next 9, 10, 10, 11, 12 stitches of body on stitch holder for underarm. Knit second sleeve 49, 50, 54, 55, 56 stitches. Knit 71, 74, 78, 81, 84 stitches for back => 240, 248, 264, 272, 280 stitches. Work pattern and decreases as indicated from **chart 2**. Change to shorter needle when necessary. When chart is complete 90, 93, 99, 102, 105 stitches.

#### Neckband

Change to 3 mm needles and continue with color B. Knit 1 round and decrease evenly space 12, 13, 17, 18, 19 stitches => 78, 80, 82, 84, 86 stitches. Work rib: \*knit 1, purl 1\*, for 2 cm. Change to color A and knit 6 rounds. Bind off loosely.