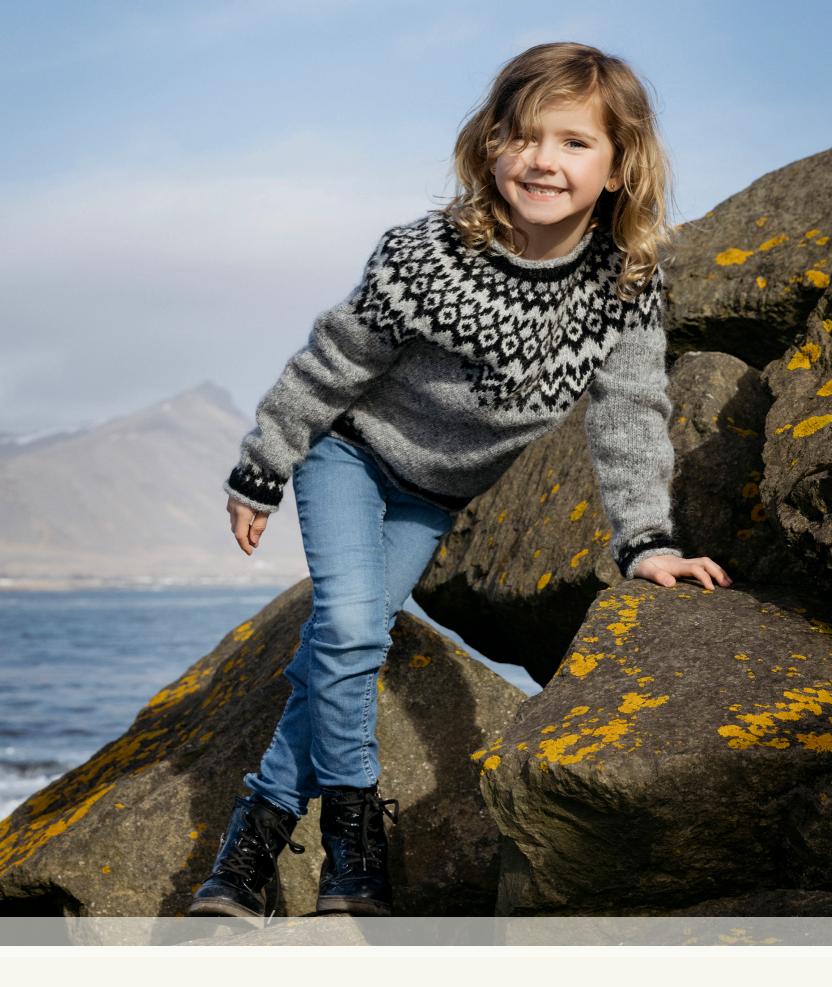

Riddari
LOPIDESIGN.IS

# Riddari

for kids in Fjallalopi

| Sizes                      | 104 | 116 | 128 | 140 | 152 cm |
|----------------------------|-----|-----|-----|-----|--------|
| Chest:                     | 73  | 76  | 80  | 84  | 87 cm  |
| Length to underarm:        | 24  | 27  | 30  | 33  | 36 cm  |
| Sleeve length to underarm: | 28  | 31  | 34  | 37  | 40 cm  |

Design: Védís Jónsdóttir