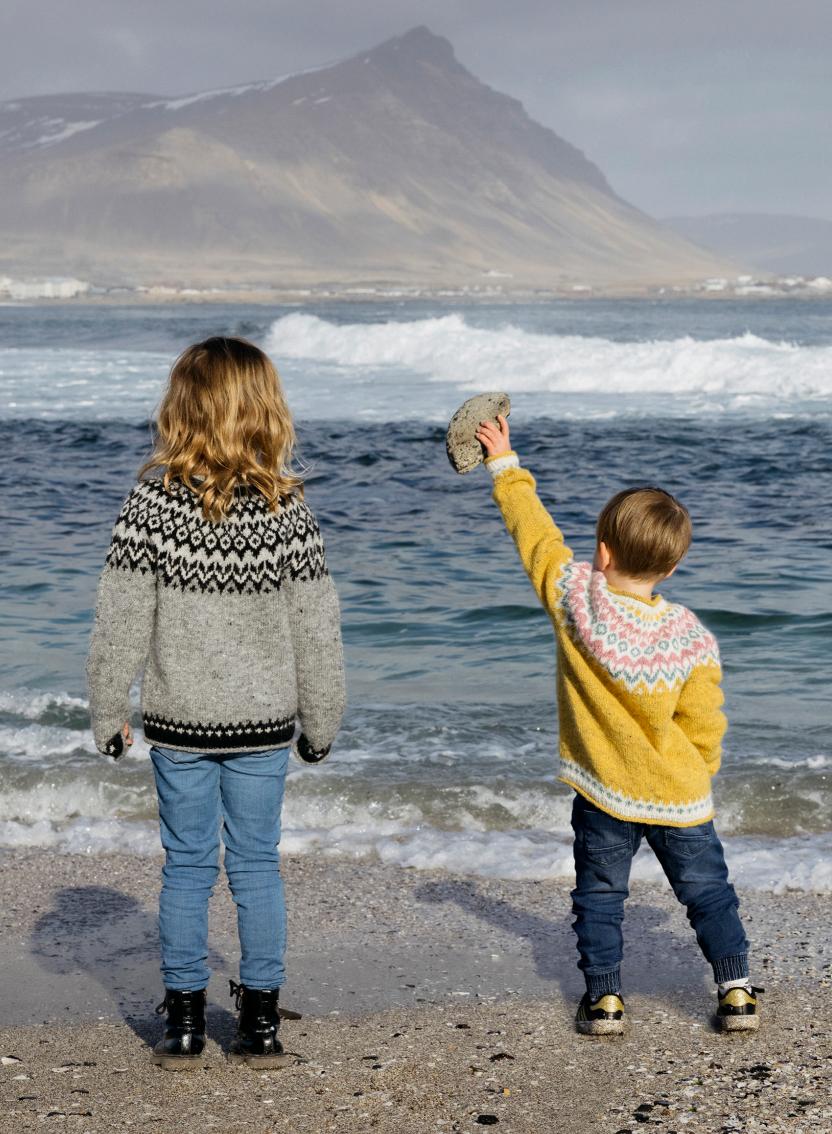

# Riddari

for kids in Fjallalopi

| Sizes                      | 104 | 116 | 128 | 140 | 152 cm |
|----------------------------|-----|-----|-----|-----|--------|
| Chest:                     | 73  | 76  | 80  | 84  | 87 cm  |
| Length to underarm:        | 24  | 27  | 30  | 33  | 36 cm  |
| Sleeve length to underarm: | 28  | 31  | 34  | 37  | 40 cm  |

#### **Body**

Cast on 160, 168, 176, 184, 192 stitches with color A using 3 mm circular needle. Join in the round and knit 5 rounds. Change to color B and knit 1 round. Work rib: \*knit 1, purl 1\*, repeat from \*-\* for 2 cm. Change to 3.5 mm circular needle and knit pattern from **chart 1**. Continue with color A until body measures 24, 27, 30, 33, 36 cm. Do not work last 5, 5, 5, 6, 6 stitches of round. Set aside and work sleeves.

## Yoke

Join body and sleeves with color A using 3.5 mm circular needle. Place last 5, 5, 5, 6, 6 stitches and first 4, 5, 5, 5, 6 stitches of body on stitch holder for underarm. Knit first sleeve 49, 50, 54, 55, 56 stitches. Knit 71, 74, 78, 81, 84 stitches for front. Place next 9, 10, 10, 11, 12 stitches of body on stitch holder for underarm. Knit second sleeve 49, 50, 54, 55, 56 stitches. Knit 71, 74, 78, 81, 84 stitches for back => 240, 248, 264, 272, 280 stitches. Work pattern and decreases as indicated from **chart 2**. Change to shorter needle when necessary. When chart is complete 90, 93, 99, 102, 105 stitches.

#### Neckband

Change to 3 mm needles and continue with color B. Knit 1 round and decrease evenly space 12, 13, 17, 18, 19 stitches => 78, 80, 82, 84, 86 stitches. Work rib: \*knit 1, purl 1\*, for 2 cm. Change to color A and knit 6 rounds. Bind off loosely.